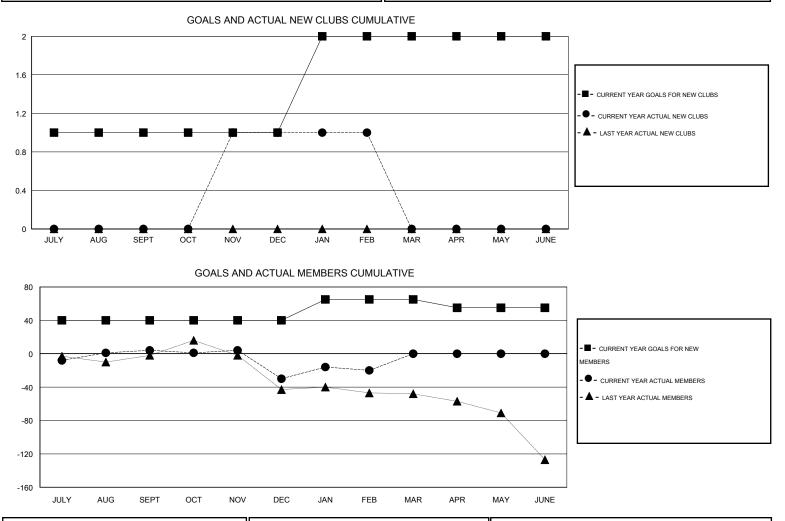

## CARL HARRELL GMT:

 $\mathsf{GMT} \; \mathsf{CA} \; 1$ Clubs Members RESULTS FOR 2014-2015 RESULTS FOR 2014-2015 NEW CLUB NEW CLUBS DROPPED NET NEW MEMBER CHARTER AND DROPPED NET QUARTER QUARTER GOAL CLUBS GAIN/LOSS GOAL NEW MEMBERS MEMBERS GAIN/LOSS ADDED 1 0 1 -1 40 44 40 4 JULY/AUG/SEPT JULY/AUG/SEPT 0 0 0 1 55 89 -34 1 OCT/NOV/DEC OCT/NOV/DEC 0 0 0 25 47 37 10 1 JAN/FEB/MAR JAN/FEB/MAR 0 0 0 0 -10 0 0 0 APR/MAY/JUNE APR/MAY/JUNE